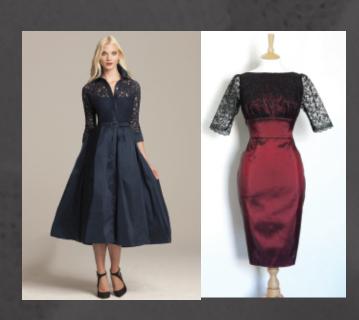

## THE CAKE PlayMakers Repertory Company: 2017

Julia Gibson as Della in 1.8

THE CAKE

Designer: Junghyun Georgia Lee

**Position: Draper** 

Georgia's rendering of Della went hand in hand with the two research images below. After our discussion of the look she was going for there were some additional sketches made to show what the neck should be doing and how she wanted center back to close in the skirt but be open through the lace.