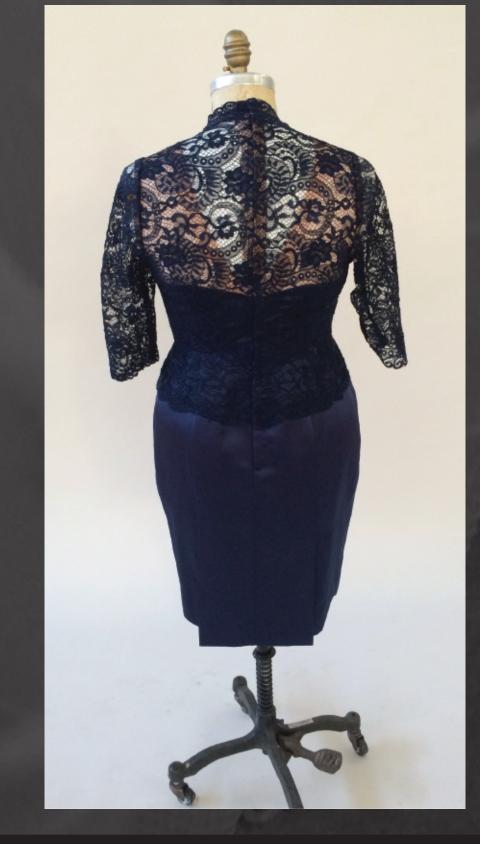

DELCA FINAL

Second **Fitting** 

The edging of the lace

center front.

the entire jacket with the lace overlapping on the

Photos from HuthPhotography

Due to some issues with quick changes the center back closure had to be changed from snaps through the lace to a continous zipper all the way from neck into skirt. Using net and grosgrain that was dyed to match Julia's skintone I was able to hide the navy zipper tape in the lace and make it invisible.

During Della's first fitting many of the things we anticipated were changed to flatter Julia's body type. Specifically the loss of the waistband and addition of a peplum.

**During Della's Second fitting** we decided to close up the center back opening of the lace and to keep many of the changes that were made in the first fitting. It was after this fitting that I begain making the seams in the lace invisible.