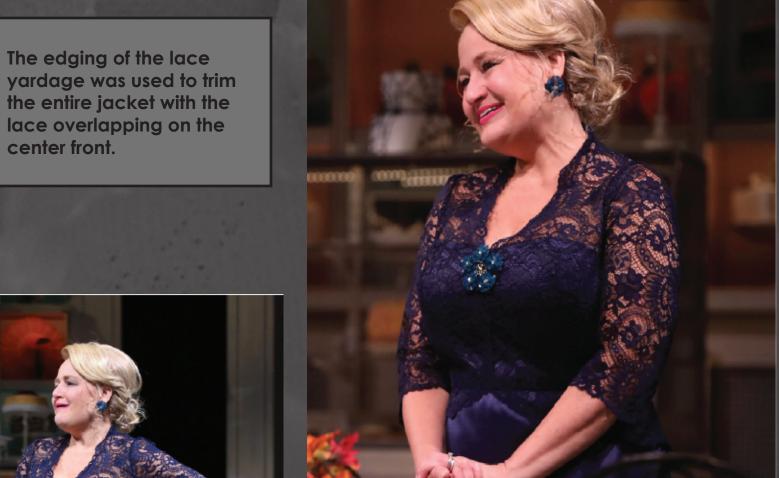

DELCA FINAL

Second **Fitting** 

The edging of the lace

center front.

the entire jacket with the lace overlapping on the

Photos from HuthPhotography

Due to some issues with quick changes the center back closure had to be changed from snaps through the lace to a continous zipper all the way from neck into skirt. Using net and grosgrain that was dyed to match Julia's skintone I was able to hide the navy zipper tape in the lace and make it invisible.