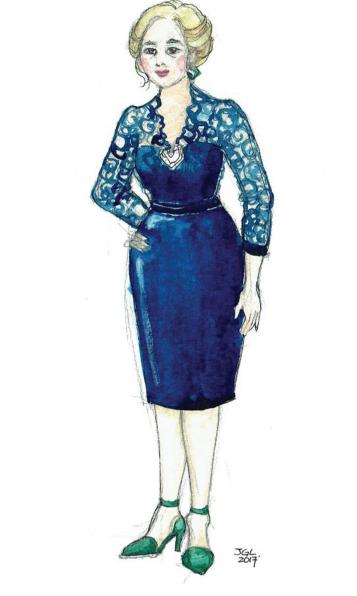

## THE CAKE PlayMakers Repertory Company: 2017

Julia Gibson as Della in 1.8

THE CAKE

Designer: Junghyun Georgia Lee

**Position: Draper** 

Georgia's rendering of Della went hand in hand with the two research images below. After our discussion of the look she was going for there were some additional sketches made to show what the neck should be doing and how she wanted center back to close in the skirt but be open through the lace.

During Della's first fitting many of the things we anticipated were changed to flatter Julia's body type. Specifically the loss of the waistband and addition of a peplum.

**During Della's Second fitting** we decided to close up the center back opening of the lace and to keep many of the changes that were made in the first fitting. It was after this fitting that I begain making the seams in the lace invisible.