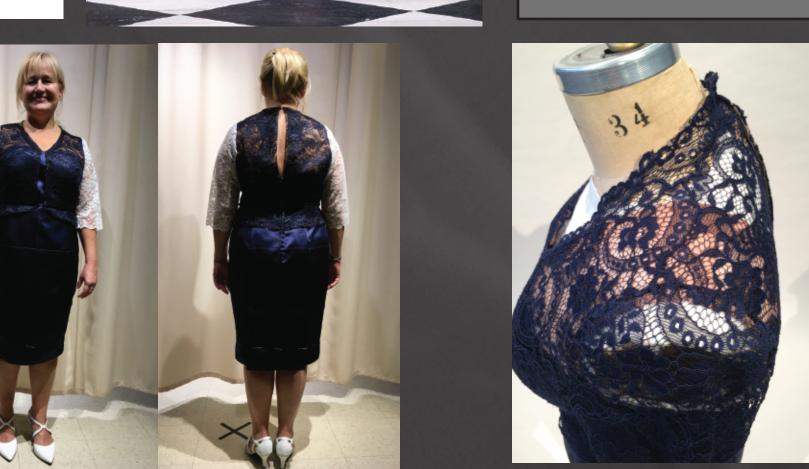

DELCA FINAL

Second **Fitting** 

The edging of the lace

center front.

the entire jacket with the lace overlapping on the

Photos from HuthPhotography

Due to some issues with quick changes the center back closure had to be changed from snaps through the lace to a continous zipper all the way from neck into skirt. Using net and grosgrain that was dyed to match Julia's skintone I was able to hide the navy zipper tape in the lace and make it invisible.

During Della's first fitting many of the things we anticipated were changed to flatter Julia's body type. Specifically the loss of the waistband and addition of a peplum.

**During Della's Second fitting** we decided to close up the center back opening of the lace and to keep many of the changes that were made in the first fitting. It was after this fitting that I begain making the seams in the lace invisible.