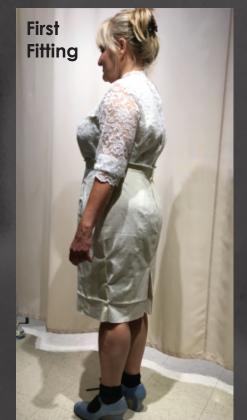

During Della's first fitting many of the things we anticipated were changed to flatter Julia's body type. Specifically the loss of the waistband and addition of a peplum.

**During Della's Second fitting** we decided to close up the center back opening of the lace and to keep many of the changes that were made in the first fitting. It was after this fitting that I begain making the seams in the lace invisible.