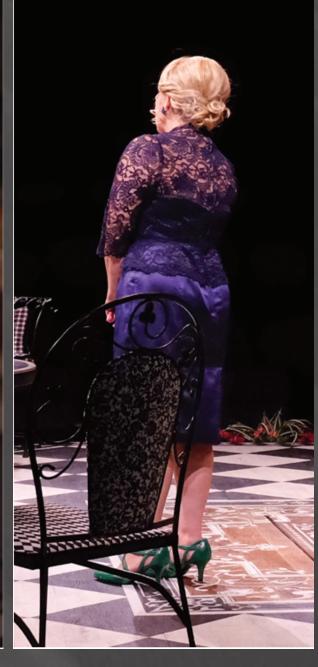

## THE CAKE PlayMakers Repertory Company: 2017

Julia Gibson as Della in 1.8

THE CAKE

Designer: Junghyun Georgia Lee

**Position: Draper** 

Georgia's rendering of Della went hand in hand with the two research images below. After our discussion of the look she was going for there were some additional sketches made to show what the neck should be doing and how she wanted center back to close in the skirt but be open through the lace.

DELCA FINAL

Second **Fitting** 

The edging of the lace

center front.

the entire jacket with the lace overlapping on the

Photos from HuthPhotography

Due to some issues with quick changes the center back closure had to be changed from snaps through the lace to a continous zipper all the way from neck into skirt. Using net and grosgrain that was dyed to match Julia's skintone I was able to hide the navy zipper tape in the lace and make it invisible.